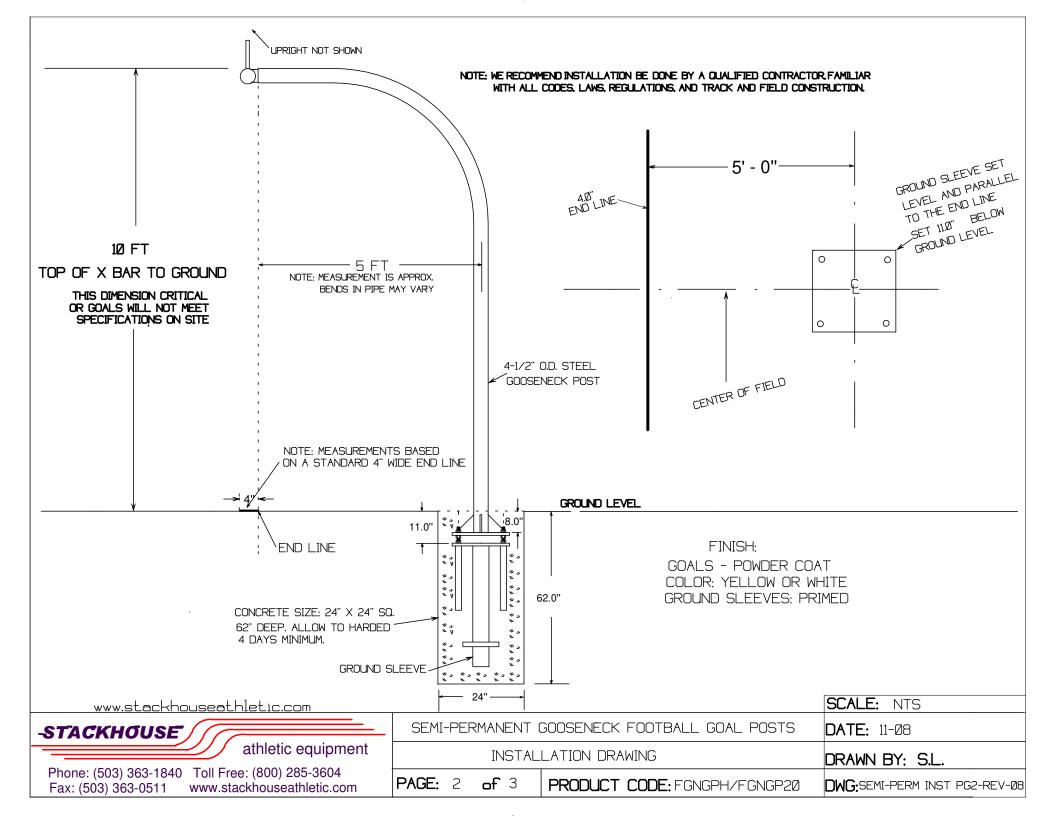

## INSTALLATION INSTRUCTIONS FOR: SEMI-PERMANENT "GOOSE NECK" GOAL POSTS PRODUCT CODES - FGNGPH/FGNGP2Ø TOP PLATE TO BE SET AT 8" BELOW GROUND LEVEL

## NOTE: WE RECOMMEND INSTALLATION BE DONE BY A QUALIFIED CONTRACTOR, FAMILIAR WITH ALL CODES, LAWS, REGULATIONS, AND TRACK AND FIELD CONSTRUCTION.

- 1. DETERMINE OFFSET DISTANCE BY MEASURING FROM FRONT OF CROSSBAR TO CENTER OF SUPPORT POST. THIS WILL BE APPROX. 5 FEET. CHECK MEASUREMENT AS BENDS IN PIPE MAY VARY. NOTE PAGE 2.
- 2. MEASURE FROM BACK OF 4" END LINE, DISTANCE DETERMINED IN # 1 THIS WILL CORRESPOND TO THE CENTER OF THE HOLE TO BE DUG.
- 3. DIG HOLES 24" X 24" X 62" DEEP. PLANT GROUND SLEEVE ABSOLUTELY LEVEL AND 11.0" BELOW THE GROUND SURFACE. BE SURE GROUND PLATE IS SQUARE WITH THE FIELD LAYOUT.
- 4. LET CONCRETE SET UP FOR AT LEAST 4 DAYS BEFORE ERECTING GOALS.
- 5. BOLT GOOSENECKS INTO PLACE USING THE STUDS AND NUTS AS SHOWN.

  SOME ADJUSTMENTS CAN BE MADE WITH USE OF THE TWO NUTS BETWEEN THE PLATES.
- 6. (PREFERABLY), USE A HIGH LIFT TO INSERT CROSSBAR INTO END OF GOOSENECK.
  USE A LEVEL ON THE CROSSBAR AND TIGHTEN THE TWO 1/2" X 1" SET SCREW BOLTS LOCATED AT THE SIDES. PAGE 3.
- 7. DRILL OUT TOP AND BOTTOM (NUTS WITH NO THREADS) AND INSTALL THE 1/2" X 6" BOLT AS SHOWN ON PAGE 3.
- 8. INSTALL UPRIGHTS.TIGHTEN SET SCREWS. (3/8" X 1" HEX BOLTS).
- 9. COVER HOLE AROUND THE GOOSENECKS TO BRING IT UP TO THE LEVEL OF THE PLAYING FIELD.