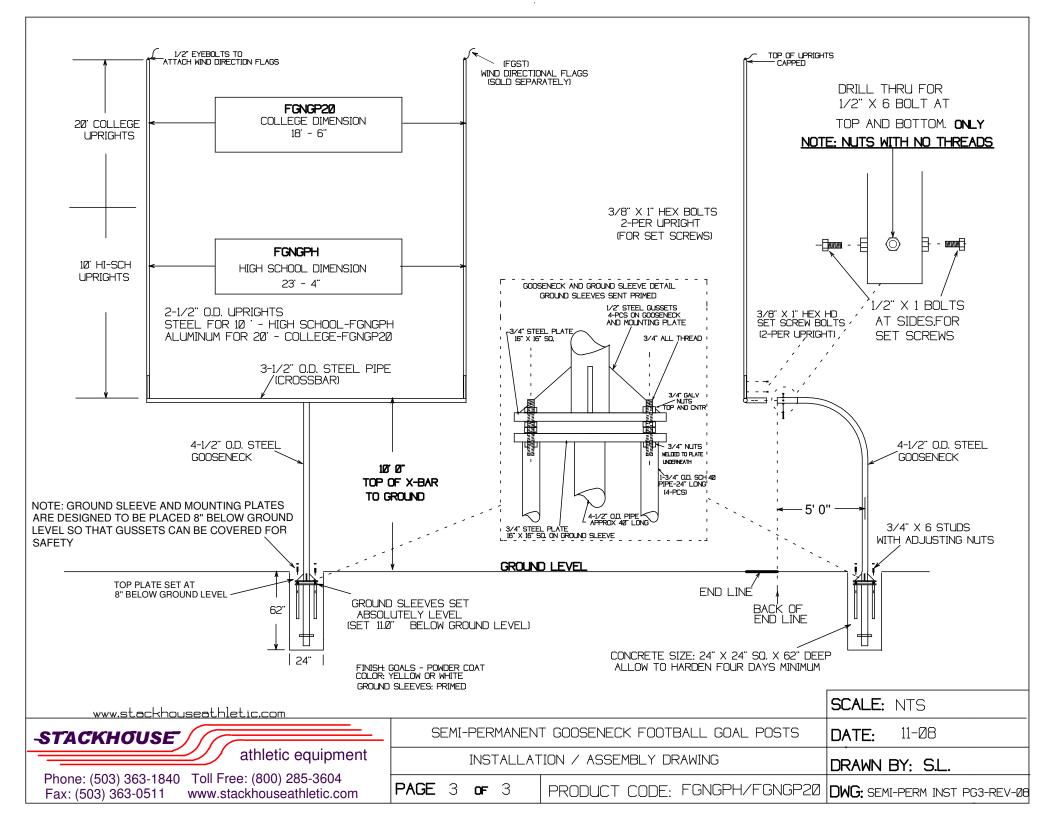

## INSTALLATION INSTRUCTIONS FOR: SEMI-PERMANENT "GOOSE NECK" GOAL POSTS PRODUCT CODES - FGNGPH/FGNGP2Ø TOP PLATE TO BE SET AT 8" BELOW GROUND LEVEL

## NOTE: WE RECOMMEND INSTALLATION BE DONE BY A QUALIFIED CONTRACTOR, FAMILIAR WITH ALL CODES, LAWS, REGULATIONS, AND TRACK AND FIELD CONSTRUCTION.

- 1. DETERMINE OFFSET DISTANCE BY MEASURING FROM FRONT OF CROSSBAR TO CENTER OF SUPPORT POST. THIS WILL BE APPROX. 5 FEET. CHECK MEASUREMENT AS BENDS IN PIPE MAY VARY. NOTE PAGE 2.
- 2. MEASURE FROM BACK OF 4" END LINE, DISTANCE DETERMINED IN # 1 THIS WILL CORRESPOND TO THE CENTER OF THE HOLE TO BE DUG.
- 3. DIG HOLES 24" X 24" X 62" DEEP. PLANT GROUND SLEEVE ABSOLUTELY LEVEL AND 11.0" BELOW THE GROUND SURFACE. BE SURE GROUND PLATE IS SQUARE WITH THE FIELD LAYOUT.
- 4. LET CONCRETE SET UP FOR AT LEAST 4 DAYS BEFORE ERECTING GOALS.
- 5. BOLT GOOSENECKS INTO PLACE USING THE STUDS AND NUTS AS SHOWN.

  SOME ADJUSTMENTS CAN BE MADE WITH USE OF THE TWO NUTS BETWEEN THE PLATES.
- 6. (PREFERABLY), USE A HIGH LIFT TO INSERT CROSSBAR INTO END OF GOOSENECK.
  USE A LEVEL ON THE CROSSBAR AND TIGHTEN THE TWO 1/2" X 1" SET SCREW BOLTS LOCATED AT THE SIDES. PAGE 3.
- 7. DRILL OUT TOP AND BOTTOM (NUTS WITH NO THREADS) AND INSTALL THE 1/2" X 6" BOLT AS SHOWN ON PAGE 3.
- 8. INSTALL UPRIGHTS.TIGHTEN SET SCREWS. (3/8" X 1" HEX BOLTS).
- 9. COVER HOLE AROUND THE GOOSENECKS TO BRING IT UP TO THE LEVEL OF THE PLAYING FIELD.